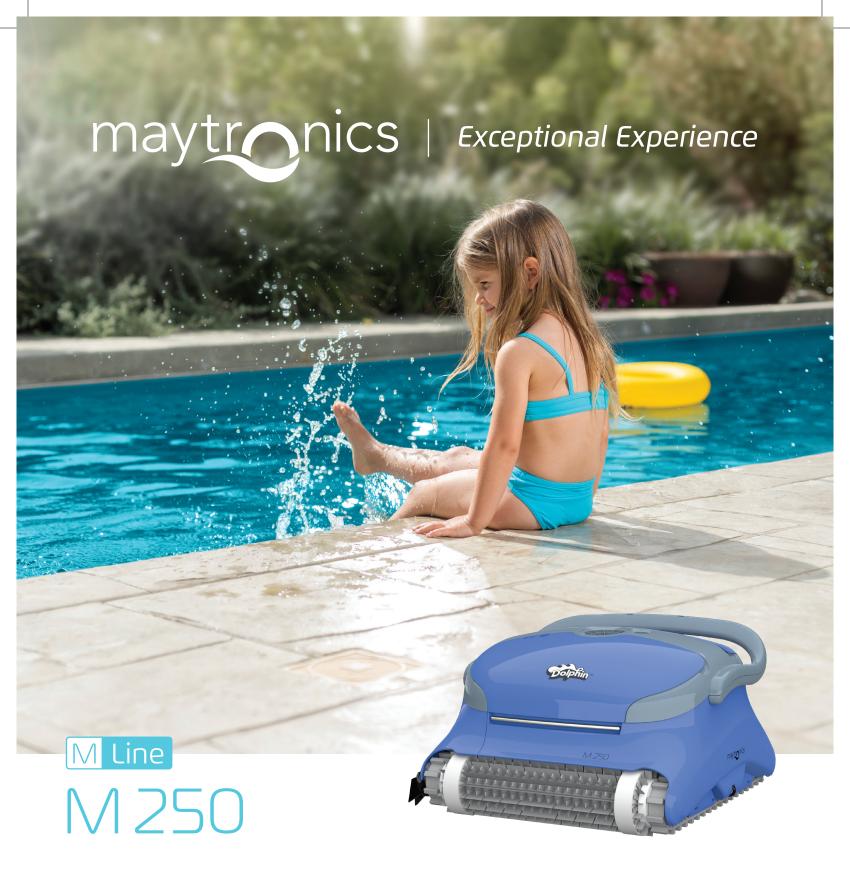

# Dolphin M250

# Discover an Exceptional Experience

Thanks to this basic Dolphin M250 cleaner, a minimum investment is enough to enjoy effective cleaning of the floor and walls of the swimming pool, including hard-to-reach corners where the floor and walls meet.