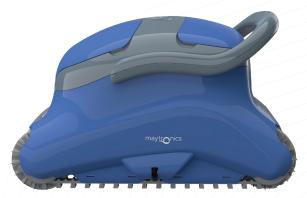

# Dolphin M250

# Discover an Exceptional Experience

Thanks to this basic Dolphin M250 cleaner, a minimum investment is enough to enjoy effective cleaning of the floor and walls of the swimming pool, including hard-to-reach corners where the floor and walls meet.